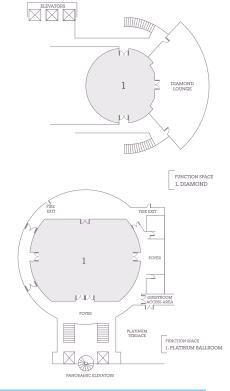

## **MEETING ROOMS**

Our city center privileged location makes Sheraton Bucharest Hotel an ideal setting for meetings, seminars, trainings or weddings. With a combined meeting space of about 1.200 square meters, our convention center offers 11 conference rooms that can accommodate up to 1400 participants. Our dedicated events team is ready to ensure the success of your unforgettable, tailored event.

# **DISTANCES**

Henri Coanda International Airport 18 km Bucharest North Railway Station 2,3 km Old Town 1,3 km Parliament Palace 4,4 km Baneasa Shopping City 11 km

| ROOM DIMENSIONS AND SEATING CAPACITY |         |         |         |           |           |         |                  |           |           |  |
|--------------------------------------|---------|---------|---------|-----------|-----------|---------|------------------|-----------|-----------|--|
|                                      | Banquet | Theater | Cabaret | Reception | Classroom | U Shape | Dinner/<br>Dance | Boardroom | Area (m2) |  |
| PLATINUM BALLROOM                    | 190     | 400     | 130     | 300       | 160       | 60      | 160              | 100       | 293       |  |
| IRIDIUM GRAND<br>BALLROOM            | 220     | 200     | 120     | 400       | 100       | 40      | 220              | -         | 530       |  |
| DIAMOND                              | 36      | 60      | 24      | 50        | 36        | 24      | 24               | 20        | 49        |  |
| KANSAS                               | 24      | 32      | 16      | 20        | 16        | 12      | 16               | 16        | 38,7      |  |
| NEVADA                               | 36      | 35      | 30      | 30        | 20        | 18      | 30               | 18        | 34        |  |
| OREGON                               | 36      | 30      | 30      | 30        | 18        | 16      | 30               | 16        | 36,6      |  |
| FLORIDA                              | 48      | 70      | 40      | 60        | 30        | 20      | 48               | 24        | 48        |  |
| COLORADO                             | 60      | 90      | 50      | 80        | 40        | 38      | 60               | 34        | 83        |  |
| ARIZONA                              | 60      | 90      | 50      | 80        | 40        | 38      | 60               | 34        | 83        |  |
| BOARDROOM                            | -       | -       | -       | -         | -         | -       | -                | 12        | 20        |  |
| CALIFORNIA                           | -       | -       | -       | -         | -         | -       | -                | 10        | 17        |  |