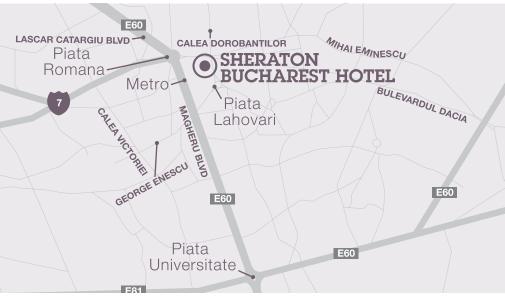

SHERATON BUCHAREST HOTEL Bucharest, 5-7 Calea Dorobantilor, District 1, Romania, 010551

> t — (+4021) 201 5000 f — (+4021) 201 1888

sales@sheratonbucharest.com sheratonbucharest.com

# **DISTANCES**

Henri Coanda International Airport 18 km Bucharest North Railway Station 2,3 km Old Town 1,3 km Parliament Palace 4,4 km Baneasa Shopping City 11 km

| ROOM DIMENSIONS AND SEATING CAPACITY |         |         |         |           |           |         |                  |           |           |  |
|--------------------------------------|---------|---------|---------|-----------|-----------|---------|------------------|-----------|-----------|--|
|                                      | Banquet | Theater | Cabaret | Reception | Classroom | U Shape | Dinner/<br>Dance | Boardroom | Area (m2) |  |
| PLATINUM BALLROOM                    | 190     | 400     | 130     | 300       | 160       | 60      | 160              | 100       | 293       |  |
| IRIDIUM GRAND<br>BALLROOM            | 220     | 200     | 120     | 400       | 100       | 40      | 220              | -         | 530       |  |
| DIAMOND                              | 36      | 60      | 24      | 50        | 36        | 24      | 24               | 20        | 49        |  |
| KANSAS                               | 24      | 32      | 16      | 20        | 16        | 12      | 16               | 16        | 38,7      |  |
| NEVADA                               | 36      | 35      | 30      | 30        | 20        | 18      | 30               | 18        | 34        |  |
| OREGON                               | 36      | 30      | 30      | 30        | 18        | 16      | 30               | 16        | 36,6      |  |
| FLORIDA                              | 48      | 70      | 40      | 60        | 30        | 20      | 48               | 24        | 48        |  |
| COLORADO                             | 60      | 90      | 50      | 80        | 40        | 38      | 60               | 34        | 83        |  |
| ARIZONA                              | 60      | 90      | 50      | 80        | 40        | 38      | 60               | 34        | 83        |  |
| BOARDROOM                            | -       | -       | -       | -         | -         | -       | -                | 12        | 20        |  |
| CALIFORNIA                           | -       | -       | -       | -         | -         | -       | -                | 10        | 17        |  |