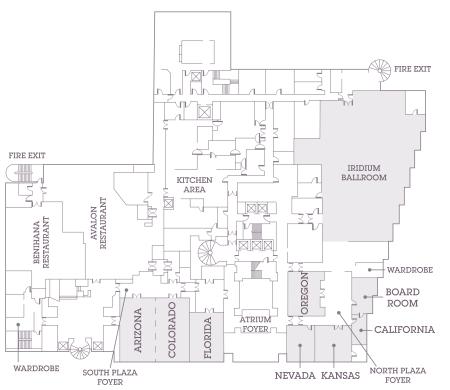

## **MEETING ROOMS**

Our city center privileged location makes Sheraton Bucharest Hotel an ideal setting for meetings, seminars, trainings or weddings. With a combined meeting space of about 1.200 square meters, our convention center offers 11 conference rooms that can accommodate up to 1400 participants. Our dedicated events team is ready to ensure the success of your unforgettable, tailored event.

# **DISTANCES**

Henri Coanda International Airport 18 km Bucharest North Railway Station 2,3 km Old Town 1,3 km Parliament Palace 4,4 km Baneasa Shopping City 11 km

| ROOM DIMENSIONS AND SEATING CAPACITY |         |         |         |           |           |         |                  |           |           |  |
|--------------------------------------|---------|---------|---------|-----------|-----------|---------|------------------|-----------|-----------|--|
|                                      | Banquet | Theater | Cabaret | Reception | Classroom | U Shape | Dinner/<br>Dance | Boardroom | Area (m2) |  |
| PLATINUM BALLROOM                    | 190     | 400     | 130     | 300       | 160       | 60      | 160              | 100       | 293       |  |
| IRIDIUM GRAND<br>BALLROOM            | 220     | 200     | 120     | 400       | 100       | 40      | 220              | -         | 530       |  |
| DIAMOND                              | 36      | 60      | 24      | 50        | 36        | 24      | 24               | 20        | 49        |  |
| KANSAS                               | 24      | 32      | 16      | 20        | 16        | 12      | 16               | 16        | 38,7      |  |
| NEVADA                               | 36      | 35      | 30      | 30        | 20        | 18      | 30               | 18        | 34        |  |
| OREGON                               | 36      | 30      | 30      | 30        | 18        | 16      | 30               | 16        | 36,6      |  |
| FLORIDA                              | 48      | 70      | 40      | 60        | 30        | 20      | 48               | 24        | 48        |  |
| COLORADO                             | 60      | 90      | 50      | 80        | 40        | 38      | 60               | 34        | 83        |  |
| ARIZONA                              | 60      | 90      | 50      | 80        | 40        | 38      | 60               | 34        | 83        |  |
| BOARDROOM                            | -       | -       | -       | -         | -         | -       | -                | 12        | 20        |  |
| CALIFORNIA                           | -       | -       | -       | -         | -         | -       | -                | 10        | 17        |  |